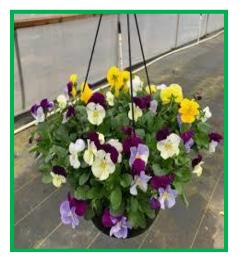

Pansy Pots are available in MIXED only, in the following sizes.

8" Round Decorative Bowl10" Round Decorative Bowl11" Cool Wave Pansy Hanging Basket

|                        | COST                         | <b>Recommended Selling</b>           |
|------------------------|------------------------------|--------------------------------------|
| 8" Pot                 | \$7.50 +HST                  | \$12.00-\$14.00                      |
| 10" Pot<br>11" Baskets | \$10.00 +HST<br>\$12.00 +HST | \$15.00- \$17.00<br>\$19.00- \$22.00 |

Thank you and good luck! Sheila

10" Round Pansy Pots Pot colours may vary

8" Round Pansy Pots Pot colours may vary

11" Cool Wave Pansy Baskets

Mixed consists of mainly yellows, purples and whites