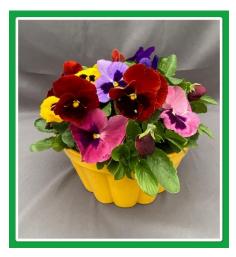

Pansy Pots are available in MIXED only, in the following sizes.

8" Round Decorative Bowl10" Round Decorative Bowl11" Cool Wave Pansy Hanging Basket

|                        | COST                         | <b>Recommended Selling</b>           |
|------------------------|------------------------------|--------------------------------------|
| 8" Pot                 | \$7.50 +HST                  | \$12.00-\$14.00                      |
| 10" Pot<br>11" Baskets | \$10.00 +HST<br>\$12.00 +HST | \$15.00- \$17.00<br>\$19.00- \$22.00 |

Thank you and good luck! Sheila

10" Round Pansy Pots Pot colours may vary

8" Round Pansy Pots Pot colours may vary

11" Cool Wave Pansy Baskets

Mixed consists of mainly yellows, purples and whites