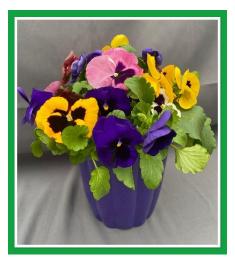

Pansy Pots are available in MIXED only, in the following sizes.

8" Round Decorative Bowl10" Round Decorative Bowl11" Cool Wave Pansy Hanging Basket

|                        | COST                         | <b>Recommended Selling</b>           |
|------------------------|------------------------------|--------------------------------------|
| 8" Pot                 | \$7.50 +HST                  | \$12.00-\$14.00                      |
| 10" Pot<br>11" Baskets | \$10.00 +HST<br>\$12.00 +HST | \$15.00- \$17.00<br>\$19.00- \$22.00 |

Thank you and good luck! Sheila

10" Round Pansy Pots Pot colours may vary

8" Round Pansy Pots Pot colours may vary

11" Cool Wave Pansy Baskets

Mixed consists of mainly yellows, purples and whites